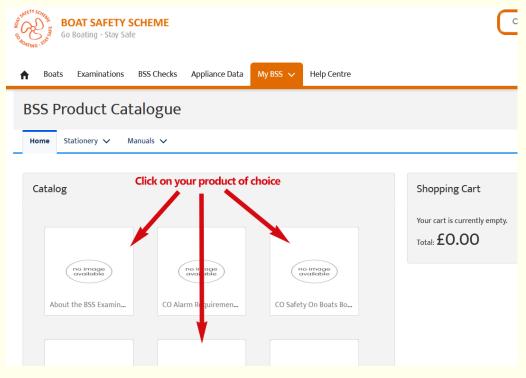

#### Choose the product you want from the product description tiles

If you chose the wrong item, click on the bin to delete.

If you only want the one product, click 'Checkout'.

If you need some other products, select what you need from the tiles on the left again. Repeat as necessary.