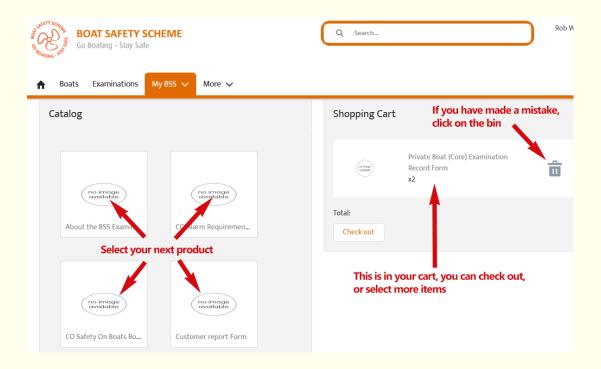

#### Choose the product you want from the product description tiles

If you chose the wrong item, click on the bin to delete.

If you only want the one product, click 'Checkout'.

If you need some other products, select what you need from the tiles on the left again. Repeat as necessary.

Once happy you have selected everything you need, '**Checkout**'.

| BOAT SAFETY SCHI<br>BOAT SAFETY SCHI<br>Go Boating - Stay Safe | EME                                                               | Q Search                      |                                                      | Rob W |
|----------------------------------------------------------------|-------------------------------------------------------------------|-------------------------------|------------------------------------------------------|-------|
| ▲ Boats Examinations My                                        | BSS 🗸 More 🗸                                                      |                               |                                                      |       |
| no image<br>available                                          | (no image<br>evailable                                            |                               | Private Boat (Core) Examination<br>Record Form<br>x2 | Ô     |
| About the BSS Examin                                           | CO Alarm Requiremen<br>Review your shopp<br>if you are happy, cli | ing cart<br>ck on 'Check Out' | CO Safety On Boats Booklet<br>x1                     | Ô     |
| nd image<br>available                                          | no image<br>available                                             | (ning)                        | Refuel Ashore Stickers<br>x1                         | Ô     |
| CO Safety On Boats Bo                                          | Customer report Form                                              | Total:<br>Check out           |                                                      |       |