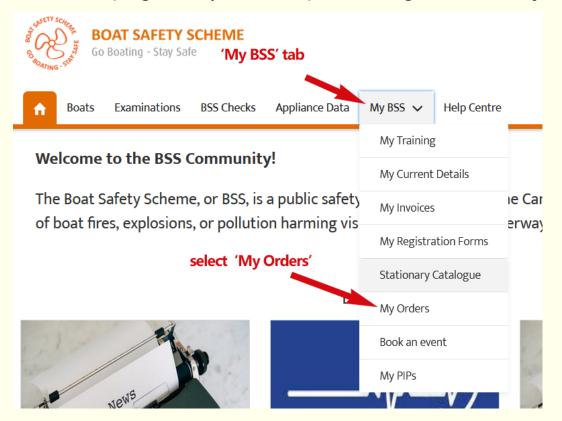

## 1. Exploring the Stationery tab

To open a list of your invoices:

- > click on the My BSS tab
- select the Stationery Catalogue menu item as shown in the image below:

## 3. Layout of the order

To view the progress of your order, please change screen to 'My Orders'

**Helpful hack**: List views in the community can be organised by clicking on the column headers click once for ordering the list a-z /1-100/oldestnewest To open the order you wish to view, click on the relevant order number name.