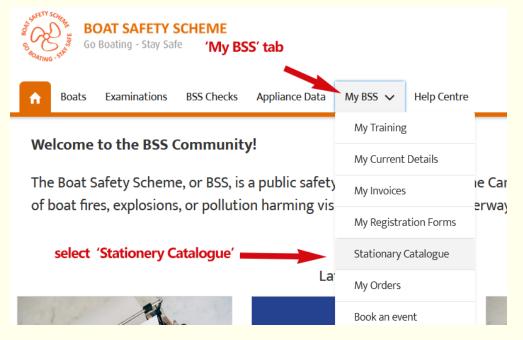

## 1. Exploring the Stationery tab

To open a list of your invoices:

- > click on the My BSS tab
- select the Stationery Catalogue menu item as shown in the image below:

#### Choose the product you want from the product description tiles

If you chose the wrong item, click on the bin to delete.

If you only want the one product, click 'Checkout'.

If you need some other products, select what you need from the tiles on the left again. Repeat as necessary.