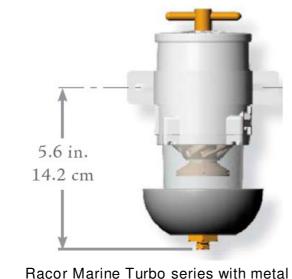

## Description / scenario

Two types of Racor marine filters are generally available in the UK for diesel applications; the Turbine series; and, the Spin-on series.

The Turbine series are supplied with all metal bowls, plastic bowls, or plastic bowls with metal shields:

- plastic bowls do not meet the fire resistance requirement at 2.12.3.
- plastic bowls with metal shields <u>do</u>meet the fire resistance requirement at 2.12.3.
- all metal bowls **do** meet the fire resistance requirement at 2.12.3.

## Implications for BSS examinations

If a vessel has a Racor filter fitted within the engine compartment, the filter must have an all metal bowl, or a plastic bowl protected by a Racor metal shield.

Note that examiners may come across Racor filters which have been modified since the point of sale. In particular look out for metal shields not the same as that shown below, and look out for metal bowls or metal shields not retained by metal rings. Racor offer no assurance that such modified filters meet the fire resistance requirements; hence any such filter would fail at 2.12.3.

Racor Marine Turbo series with meta deflector shield

490RMSC10MTC 690RMSC10MTC Racor 400 and 600 Spin-On filter series